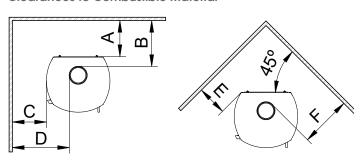

#### Clearances to Combustible Material

| Minimum Clearance |                               | Single Wall<br>Connector | Double Wall<br>Connector |
|-------------------|-------------------------------|--------------------------|--------------------------|
| Α                 | Back wall to stove rear       | 13" (330 mm)             | 10" (254 mm)             |
| В                 | Back Wall to connector pipe   | 16,5" (419 mm)           | 13" (330 mm)             |
| С                 | Side wall to stove side       | 12" (305 mm)             | 12" (305 mm)             |
| D                 | Side Wall to connector pipe   | 20,5" (521 mm)           | 20" (508 mm)             |
| Е                 | Corner wall to stove corner   | 10,5" (267 mm)           | 6" (153 mm)              |
| F                 | Corner wall to connector pipe | 18.5 po (470 mm)         | 13.5 po (343 mm)         |