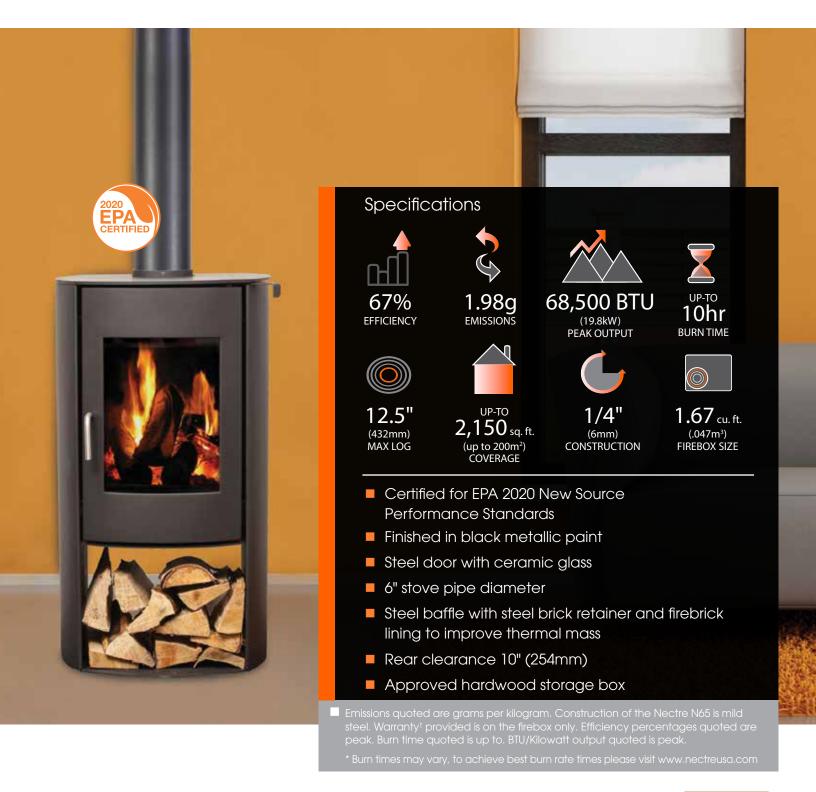

<sup>\*</sup> For rear horizontal vents extend protection under and 2" either side of vent

| Model #     |
|-------------|
| N65         |
| Description |
| Wood stove  |

| Heat Output                 |  |
|-----------------------------|--|
| 68,500 BTU's/hr             |  |
| Recommended Heating Area    |  |
| Up to 200m² (2,150 sq. ft.) |  |

| Carton Dimensions (WxHxD)    |
|------------------------------|
| 28-1/8" x 48-5/8" x 25-3/8"  |
| 71.5 cm x 123.5 cm x 64.5 cm |

Weight
419 lbs (190.0 KG)
Warranty†
10-year limited