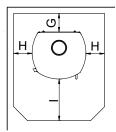

### Floor Protector (Hearth)

| Floor Protector |              |              |
|-----------------|--------------|--------------|
|                 | US           | Canada       |
| G               | S. O.        | 8" (203 mm)  |
| Н               | 5" (127 mm)  | 8" (203 mm)  |
| I               | 16" (406 mm) | 18" (457 mm) |

<sup>\*</sup> For rear horizontal vents extend protection under and 2" either side of vent

| Model #     |
|-------------|
| N65         |
| Description |
| Wood stove  |

| Heat Output                 |  |
|-----------------------------|--|
| 68,500 BTU's/hr             |  |
| Recommended Heating Area    |  |
| Up to 200m² (2,150 sq. ft.) |  |