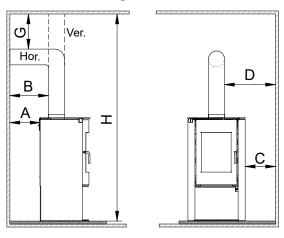

## **Back Wall Exit Configuration**

| Minimum Clearance                    | Single Wall<br>Connector                                                                                                                     | Double Wall<br>Connector                                                                                                                                                                                                        |
|--------------------------------------|----------------------------------------------------------------------------------------------------------------------------------------------|---------------------------------------------------------------------------------------------------------------------------------------------------------------------------------------------------------------------------------|
| Back wall to stove rear              | 17 po (432 mm)                                                                                                                               | 10 po (254 mm)                                                                                                                                                                                                                  |
| Back Wall to connector pipe          | 20,5 po (521 mm)                                                                                                                             | 13 po (330 mm)                                                                                                                                                                                                                  |
| Side wall to stove side              | 12 po (305 mm)                                                                                                                               | 12 po (305 mm)                                                                                                                                                                                                                  |
| Side Wall to connector pipe          | 20,5 po (521 mm)                                                                                                                             | 20 po (508 mm)                                                                                                                                                                                                                  |
| Ceiling to horizontal connector pipe | 18 po (457 mm)                                                                                                                               | 16 po (407 mm)                                                                                                                                                                                                                  |
| Ceiling to floor                     | 82 po (2083 mm)                                                                                                                              | 82 po (2083 mm)                                                                                                                                                                                                                 |
|                                      | Back wall to stove rear Back Wall to connector pipe Side wall to stove side Side Wall to connector pipe Ceiling to horizontal connector pipe | Back wall to stove rear 17 po (432 mm)  Back Wall to connector pipe 20,5 po (521 mm)  Side wall to stove side 12 po (305 mm)  Side Wall to connector pipe 20,5 po (521 mm)  Ceiling to horizontal connector pipe 18 po (457 mm) |

### Floor Protector (Hearth)

| Floor Protector |              |              |
|-----------------|--------------|--------------|
|                 | US           | Canada       |
| G               | S. O.        | 8" (203 mm)  |
| Н               | 5" (127 mm)  | 8" (203 mm)  |
| I               | 16" (406 mm) | 18" (457 mm) |