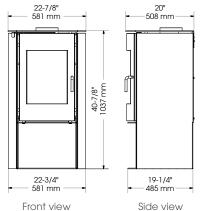

| Carton Dimensions (WxHxD)    |
|------------------------------|
| 28-1/8" x 48-5/8" x 25-3/8"  |
| 71.5 cm x 123.5 cm x 64.5 cm |

Weight
419 lbs (190.0 KG)
Warranty†
10-year limited